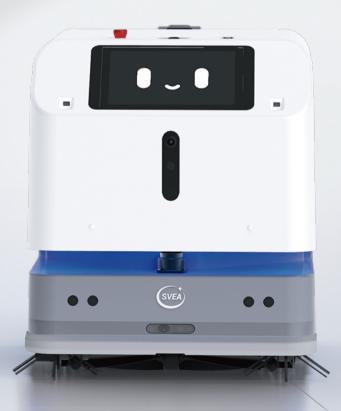

# Sveabot<sup>™</sup> S100

#### **DESIGNED FOR INDOOR CLEANING**

Sveabot™ S100 provides complete and easy control of the cleaning process with automatic features, power-assisted manual mode, and digital management. Ideal for small and medium-sized businesses.