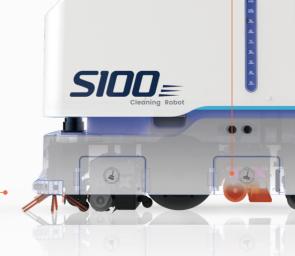

#### **DESIGNED FOR INDOOR CLEANING**

Sveabot™ S100 provides complete and easy control of the cleaning process with automatic features, power-assisted manual mode, and digital management. Ideal for small and medium-sized businesses.

Obstacle Avoidance

Charging

Duo Modes