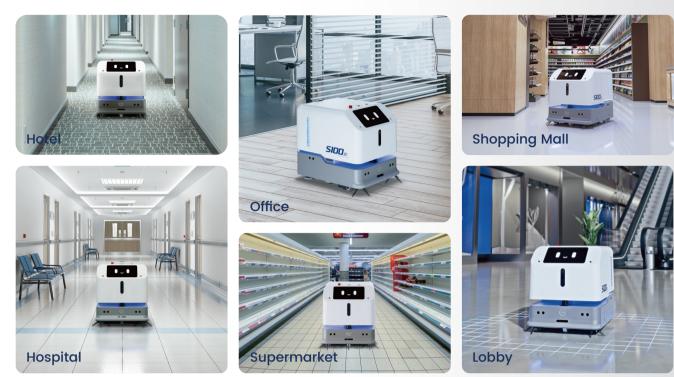

veabot<sup>™</sup> S100

# MULTI-FUNCTIONAL CLEANING ROBOT











Mopping

Sweeping

Scrubbing

Vacuuming





## AUTOMATED INDOOR CLEANING EXPERT

#### **DESIGNED FOR INDOOR CLEANING**

Sveabot™ S100 provides complete and easy control of the cleaning process with automatic features, power-assisted manual mode, and digital management. Ideal for small and medium-sized businesses.



Obstacle Avoidance



Charging



Duo Modes



#### **EXCEPTIONAL FLEXIBILITY**





1000 m²/h **Cleaning Efficiency** 

()) ())

1000 m<sup>2</sup>/l



#### SUITED TO VARIOUS FLOOR TYPES





Wooden Floor

Ceramic Tile Undercoat Carpet





Other Hard Surface





#### **NO TRASH LEFT BEHIND**



Dirty Water



Hair



Peel





Small





Stones



Others

Paper Balls







#### **EXTENSIVE SCENARIOS**



## **SPECS**

| Model         | Sveabot™ S100        |
|---------------|----------------------|
| Work Modes    | Automatic and Manual |
|               |                      |
| General Specs |                      |
| Dimensions    | 495x645x585 mm       |
| Net Weight    | 61 kg                |
| Noise Level   | ≤70 dB               |
| Gradeability  | ≤8°                  |
| Zero Turn     | $\checkmark$         |
|               |                      |
|               |                      |

| Power-on Self-test |                                  | $\checkmark$ |
|--------------------|----------------------------------|--------------|
| Navigation System  | LiDAR, gyroscope, top vision ser | ISOr         |
| Certificates       | CE/FCC/IC/ROHS/SRRC/TE           | LEC          |