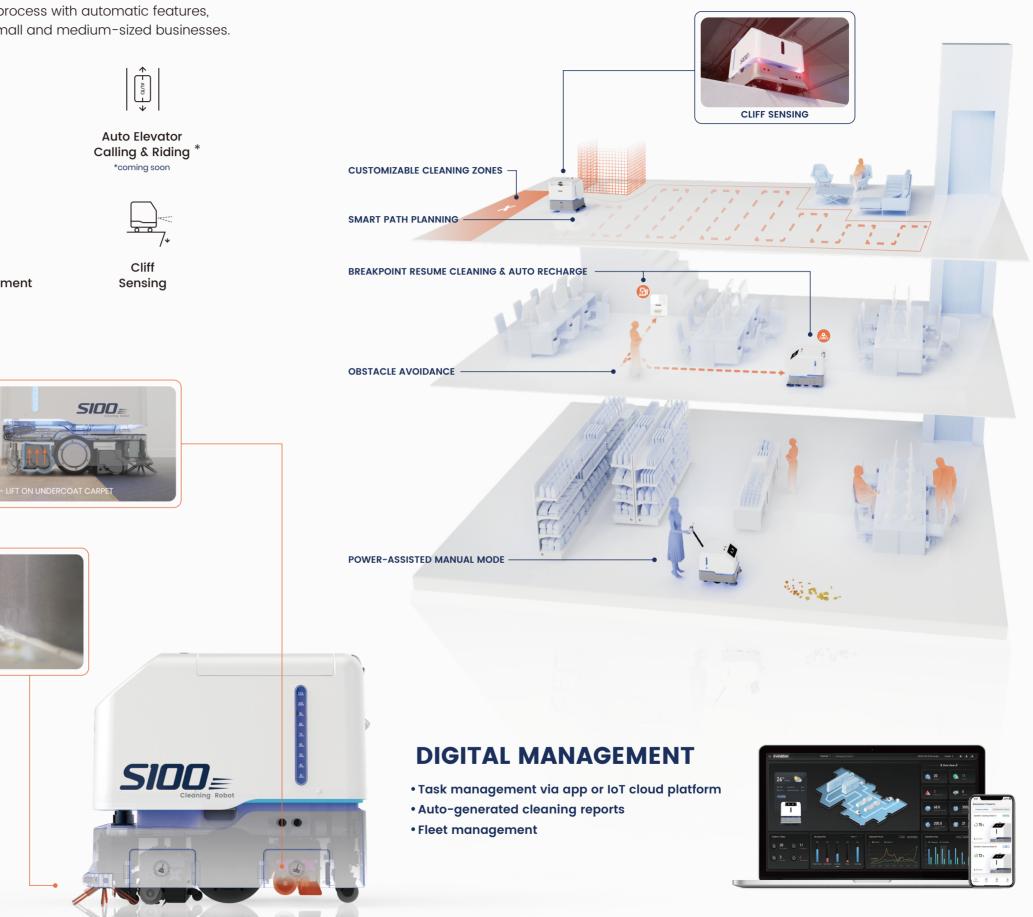

#### **DESIGNED FOR INDOOR CLEANING**

Sveabot™ S100 provides complete and easy control of the cleaning process with automatic features, power-assisted manual mode, and digital management. Ideal for small and medium-sized businesses.

#### **EXTENSIVE SCENARIOS**